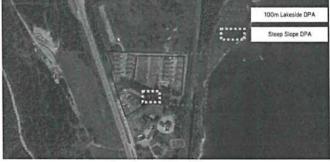

#### Hazardous Lands (Steep Slope)

- A Hazardous Lands Development Permit Area is justified so that DP guidelines and recommendations from qualified engineering professionals are utilized prior to development in steep slope areas in order to provide a high level of protection from ground instability and or slope failure.
- All properties, any portion of which, contain slopes 30% or greater are designated as Hazardous Lands Development Permit Area (Steep Slope).
- The CSRD requires a slope assessment of slope conditions as a condition of development permit issuance.

#### Lakes 100m

- The intent of this DPA is to prevent or mitigate potential negative impacts on the lake environment from larger-scale development (generally defined as development beyond a single-family residence).
- The Lakes DPA applies to areas within 100m of Shuswap Lake. For the purposes of calculating distance from Shuswap Lake, the 1:5 year High Water Mark shall be used.
- Where a development proposal involves multiple buildings, structures or phases, calculation of the size of the development shall include the entire build out of the development.