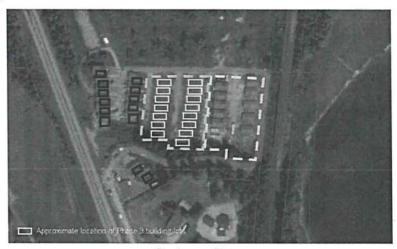

### 1.3.1 Development Phase 1 and Current Status

In 2012, development commenced on the site for 43 residences through a phased strata plan.

#### Summary

Phase 1: 14 lots

- · Nine houses are currently sold with the most recent sale occurring on August 25, 2020. Current homeowners rely on a disclosure statement provided by the developer related to the development of the site as a whole and includes issues such as the proposed highway intersection upgrade and the installation of a sewer treatment system. The disclosure statement is required under the Real Estate Development Marketing Act.
- Five units are currently unsold. The title remains registered to the original developer. Three of these homes are complete and two are at "lock up".
- The New Home Warranty insurer has de-registered the original developer from the New Home Warranty program for the five unsold homes in Phase 1.
- The original appraisal notes that the developer believes the 5 unsold homes already developed in Phase 1 will need to be demolished or significantly deconstructed in order to be registered under the warranty program.
- Sewage is currently removed from the site by a pump-truck periodically. The initial development proposal included an off-site sewage treatment system for the entire development to be located on the adjacent property on an "Indian Reserve".

Development Phases

☐ Phase 1 Phase 2 Phase 3

It remains unclear if the CSRD would accept a scheme where water and sewer systems are managed off-site on the First Nation Reserve to the north as initially proposed