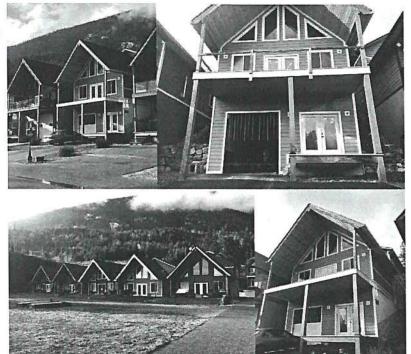

#### 1.1 As is Condition

It is understood that BDO is the receiver of the lender to Beach Grove Properties for the underdeveloped parcel (Phases 2 and 3 - purple) and 5 of the homes in Phase 1 (blue).

### 1.2 Ownership

The partially developed portion of the site is registered to Beach Grove Properties (purple). Of the 14 completed homes on the western portion of the site, 5 are owned by Beach Grove Properties and are in various stages of completion.

Summary

- 1. PID: 017-169-798: Registered Owner Beach Grove Properties LTD. (red)
- 2. PID: 029-242-347: Registered Owner Beach Grove Properties LTD.
- 3. PID: 029-242-398: Registered Owner Beach Grove Properties LTD.
- 4. PID: 029-242-282: Registered Owner Jacqueline Frances Gaudreau
- PID: 029-242-339: Registered Owner Tammy and Craig Turner (Turner Construction)
- 6. PID: 029-242-291: Registered Owner K&T Pattison Enterprises
- 7. PID: 029-242-304: Registered Owner Laura and Ian Endersby
- 8. PID: 029-242-363: Registered Owner Robert and Sylvia Light
- 9. PID: 029-242-321: Registered Owner Aaron Fedechko
- 10. PID: 029-242-410: Registered Owner Donna Allen
- 11. PID: 029-242-401: Registered Owner Timothy Giandomenico
- 12. PID: 029-242-380: Registered Owner Timothy Giandomenico
- 13. PID: 029-242-312: Registered Owner Beach Grove Properties LTD.
- 14. PID: 029-242-371: Registered Owner Beach Grove Properties LTD.
- 15. PID: 029-242-355: Registered Owner Beach Grove Properties LTD.

Ownership on Site

- Houses 3 and 14 indicated above are currently incomplete and will require additional work to be livable and saleable.
- Houses 2, 13 and 15 indicated above are currently owned and operated by Beach Grove Properties and are rented to tenants. At this time, these houses are not saleable.

#### Summary

Phase 1: 14 lots

- · Nine houses are currently sold with the most recent sale occurring on August 25, 2020. Current homeowners rely on a disclosure statement provided by the developer related to the development of the site as a whole and includes issues such as the proposed highway intersection upgrade and the installation of a sewer treatment system. The disclosure statement is required under the Real Estate Development Marketing Act.
- Five units are currently unsold. The title remains registered to the original developer. Three of these homes are complete and two are at "lock up".
- The New Home Warranty insurer has de-registered the original developer from the New Home Warranty program for the five unsold homes in Phase 1.
- The original appraisal notes that the developer believes the 5 unsold homes already developed in Phase 1 will need to be demolished or significantly deconstructed in order to be registered under the warranty program.
- Sewage is currently removed from the site by a pump-truck periodically. The initial development proposal included an off-site sewage treatment system for the entire development to be located on the adjacent property on an "Indian Reserve".

#### Existing State

- Of Phase 1's 14 homes, 2 are currently incomplete and it has been indicated that they likely require demolition or significant remediation.
- From a review of title, 3 of the homes in Phase 1 are registered to Beach Grove Developments Ltd. and are currently rented to tenants. The original valuation notes that these properties may require demolition if they are to achieve a home warranty necessary for the sale of the home.
- Many of the houses in Phase 1 are built on relatively steep topography. Further
  work should be conducted to understand the impact of downward water flow
  from the highway towards the rear of these properties.