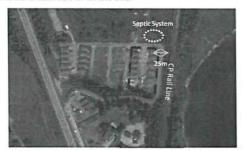

#### Description

- The site is located on unzoned land in Tappen, British Columbia, approximately 12.9km north of Salmon Arm and in the jurisdiction of the Columbia Shuswap Regional District (CSRD).
- The site is bound by the Trans-Canada Highway to the west, a CP main rail line and Tappen Bay on Shuswap Lake to the east, low density residential uses and industrial uses to the south and the North Bay Indian Reserve #5 to the north.
- The site is currently accessible by a temporary access road from Trans-Canada Highway 1 leading to a paved private road sloping down towards the site.
- The site-is in various stages of completion with the majority of Phase 1 being completed and lived in. Stages 2 and 3 are in various states of development.
- The purple parcel is approximately 2.52 acres in size.
- The entire site encompassing the red, blue and purple land parcels is approximately 5.839 acres in size.
- The site does not currently have direct lake access due to the location of the CP Rail line.

#### **Existing State**

- The 14 houses in Phase 2 are in various states of completion with one being substantially disassembled due to a weather incident. The shell is currently used as workshop space. The majority of homes require additional works to be completed before they are livable including proper siding, interior finishing, etc. Nonetheless, it is understood that these structures will require demolition or significant remediation.
- The front yards on Phase 2 homes require substantial work due to the presence of fill, vehicles and surface storage.
- CP Rail recommends that residential developments be located a minimum of 30m away from main lines for greater livability. Conversely, mitigation measures can be undertaken such as the creation of an earth berm or "sound wall". The siting of the houses on the eastern portion of Phase 2 are approximately 25m from the CP Rail "main" train lines with no substantial sound mitigation measures in place. This likely impacts saleability in the future. At this time, an acoustic study has not been conducted.
- The septic system is currently located off site on the First Nation Reserve adjacent the northeast corner of the site.