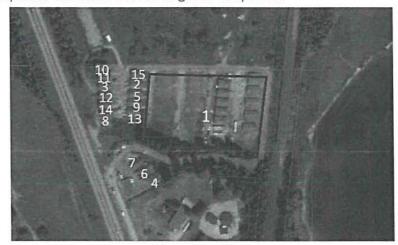

## River Crossing Land

- 26. As outlined in previous reports, the River Crossing property can be divided into two (2) sides, east and west (the "East Side" and "West Side" respectively).
- 27. This Honourable Court approved the RCL Lands sale in an Order granted April 1, 2020. The sales of the RCL Lands were successfully closed. However, counsel for the purchaser of the West Side held back \$77,100, due to a pending arbitration regarding the Homeowner Association monthly fees and a dispute with Shadow Mountain Golf Course.
- 28. After discussion with the Homeowner Association and the purchaser, the Receiver received approximately \$57,000 of the holdback amount, the

## Berry Homes Ltd. and Performance Paving Services Inc.

- 36. After completion of the questioning of a former director of WCC, there were various undertakings that the Receiver undertook to provide.
- 37. On October 28, 2021, the undertakings were provided to counsel for Berry Homes Ltd.
- 38. The Receiver has been able to settle the matter between the parties and pursuant to a Consent Order issued February 22, 2022, the Receiver secured the release of the funds in Court. This will result in WCC receiving approximately \$1.5 million. Attached as **Exhibit 4** is a copy of the Consent Order.

## Beach Grove

39. This litigation, as set out in previous reports, involved a foreclosure proceeding on the property; a counterclaim by the principle of the debtor filed against WCC.

- 40. On October 29, 2020, the Receiver paid three years of outstanding property taxes for this property, totalling approximately \$35,000. The Receiver paid these property taxes to avoid the property being sold by the municipality to recover the unpaid property taxes.
- 41. On October 12, 2020, the Receiver engaged Colliers Strategy & Consulting Inc. ("Colliers") to perform a development feasibility analysis on the Beach Grove Properties. Based on the analysis, the property was deemed to have a value of approximately \$137,000. Attached as Exhibit 5 is a copy of the Colliers' report.
- 42. The Receiver and Beach Grove reached a settlement resulting in the Receiver receiving \$500,000 for the release of the mortgage and discontinuance of the action.