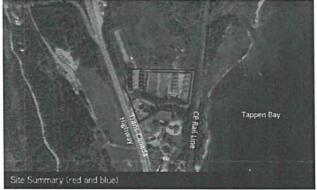

#### 1.1 As is Condition

It is understood that BDO is the receiver of the lender to Beach Grove Properties for the underdeveloped parcel (Phases 2 and 3 - purple) and 5 of the homes in Phase 1 (blue).

#### Description

- The site is located on unzoned land in Tappen, British Columbia, approximately 12.9km north of Salmon Arm and in the jurisdiction of the Columbia Shuswap Regional District (CSRD).
- The site is bound by the Trans-Canada Highway to the west, a CP main rail line and Tappen Bay on Shuswap Lake to the east, low density residential uses and industrial uses to the south and the North Bay Indian Reserve #5 to the north.
- The site is currently accessible by a temporary access road from Trans-Canada Highway 1 leading to a paved private road sloping down towards the site.
- The site-is in various stages of completion with the majority of Phase 1 being completed and lived in. Stages 2 and 3 are in various states of development.
- The purple parcel is approximately 2.52 acres in size.
- The entire site encompassing the red, blue and purple land parcels is approximately 5.839 acres in size.
- The site does not currently have direct lake access due to the location of the CP Rail line.

Legal Address: 1-14 5211 Trans Canada Highway, Tappen, BC

PID: 029-242-282, 029-242-291, 029-242-304, 029-242-312, 029-242-321, 029-242-339, 029-242-347, 029-242-355, 029-242-363, 029-242-371, 029-242-380, 029-242-398, 029-242-401, 029-242-410

Legal Description: Strata L 1-14 Sec 9 Tp 21 R 10 W Of The 6th Meridian Kamloops Division Yale District Strata Pl Eps1523 Together With An Interest In The Common Property In Proptn To The Unit Entitlement Of The Strata L Shwn

#### Site Summary (purple)

Legal Address: 16-5211 Trans Canada Highway

#### PID: 017-169-798

Legal Description: L 1 Sec 9 Tp 21 R 10 W Of The 6th Meridian Kamloops Division Yale District Pl Kap44752 Exc Strata Pl Eps1523 (Phase 1)