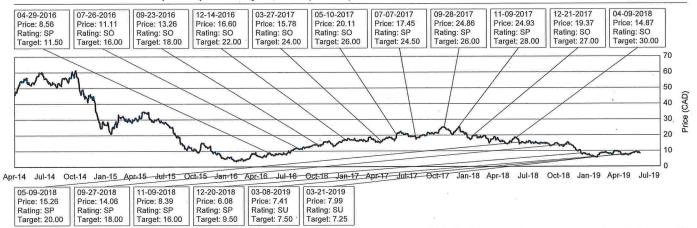

- 28. The Ferrier assets are very productive. One well operated by the Limited Partnership, the "T5 Energy HZ Ferrer 8-11-43-10" well, was listed by Scotiabank as one of the 20 most productive gas wells drilled in Alberta in 2017, despite the fact that Scotiabank's calculations did not take into account significant operational delays. The Partnership did not use wellhead compression, a technique commonly used to increase the yields of gas wells, on this well during the relevant period. Attached hereto and marked as Exhibit "A" is a true copy of Scotiabank's Top Oil & Gas Well Report for 2017, dated February 13, 2018 and June 8, 2018, which lists at pages 7 and 8 the rankings for 2017 and 2018.
- 29. Another well operated by the Partnership, the "T5 Energy Ferrier 3-7-43-9" was also listed by Scotiabank as one of the top 40 most productive wells drilled in Alberta between March 2018 and March 2019. Attached hereto and marked as Exhibit "B" is a true copy of Scotiabank's Oil & Gas E&P for 2018, dated May 6, 2019, which lists the relevant ranking at page 17. The AER most recently assessed 7 of the 8 wells operated by Intercontinental as wells with a minimum production of over 6,000 m³/yr. Attached hereto and marked as Exhibit "C" is a true copy of a 2020 Invoice for Administration Fees dated September 15, 2020, which lists the relevant ranking at page 2.
- 30. In response to paragraph 80 of the Jenkins Affidavit, the assets are not at risk in the month of February 2021 nor in the foreseeable future. The Companies are in negotiations with related entities with respect to obtaining interim financing or equity financing to pay for costs in relation to any significant operational issues or services required to preserve the value and integrity of the Ferrier assets.

The Kelt Exploration Ltd. (KEL-T) 1-5 Valhalla Montney well ranked 10th by calendar day rate and fifth by producing day rate among new wells (see Exhibits 2 and 3). The well averaged 771 bbl/d with 1.7 mmcf/d of associated gas over its first 18 days onstream (see Exhibits 2 and 3).