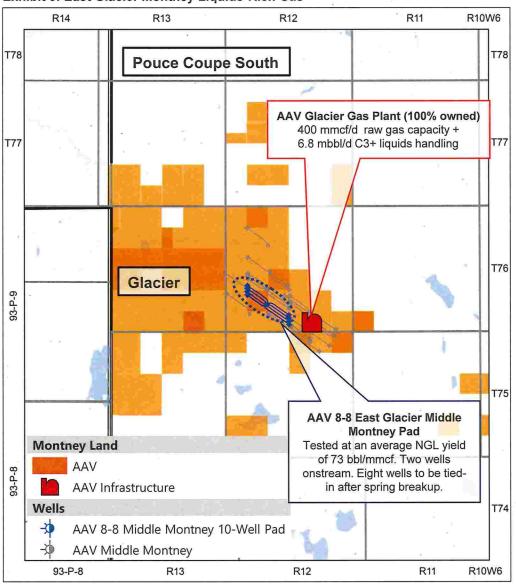

Source for all exhibits: geoSCOUT; company reports; Scotiabank GBM estimates.

Exhibit 3: East Glacier Montney Liquids-Rich Gas

# East Glacier Montney Advancing

# Advantage (AAV)

AAV released production test details from its 10-well East Glacier Middle Montney 8-8 pad with its Q1/19 results release (see our note). The company noted that the average natural gas production rates from the wells were ~20% above its Middle Montney type curve, while the initial NGL yields averaged ~73 bbl/mmcf (near the high end of the company's 50 to 80 bbl/mmcf range for the area. For context, AAV's Glacier Middle Montney type curve anticipates a 30-day IP rate of 5.0 mmcf/d and a natural gas EUR of 5.0 Bcf. Our calendar day rate based type curves anticipate a similar EUR, but lower peak month production (see Exhibit 4).

Two wells from the pad are currently on production and the company expects to tie-in the remaining eight wells after spring breakup. AAV has indicated that it plans to bring the wells on production through the balance of 2019; however we expect the pad to make significant contributions to the expected post spring breakup NGL ramp-up in Q3/19.

While Valhalla and Wembley have captured most of the attention as key components in AAV's liquids production growth plan, we believe that the East Glacier Montney play can be a meaningful contributor in the program with consistent NGL yields above 50 bbl/mmcf. We also believe that the proximity of the play to AAV's existing infrastructure (i.e., right under the Glacier plant – see Exhibit 3) provides material cost and control advantages.

We believe that longer-term flow rates (both gas and NGLs) from the 8-8 pad wells will provide key data for the economic potential of the play. Production profiles consistent with our 6.1 Bcfe (53 bbl/mmcf life of well NGL yield) type curve estimates (see Exhibit 4) should provide reasonable payback periods (under two years) and solid returns that compliment those from the Valhalla and Wembley Montney plays.

See Exhibit 4 for area well plots and type curve economics.

Source: geoSCOUT; company reports; Scotiabank GBM.

30

20

10

0

16

40%