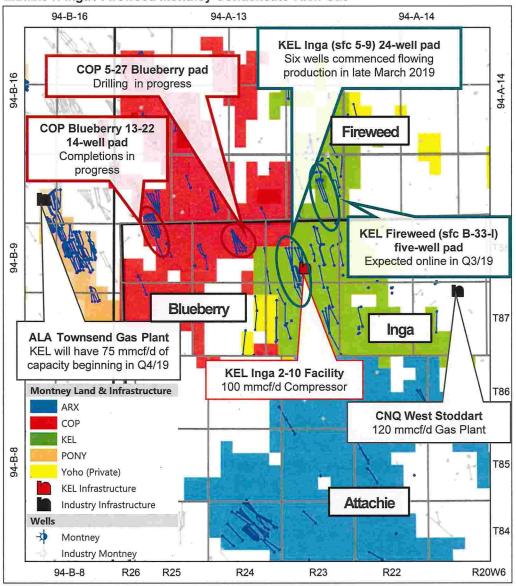

# All Eyes on Inga

## Kelt (KEL)

Public data shows that the first six wells from KEL's 24-well Inga Montney 5-9 pad commenced clean-up in late March 2019. Initial flows from the wells show high condensate to gas ratios (CGR; average >550 bbl/mmcf) and large volumes of frac water recovery over short term producing periods (1.5 to 8.5 days). We expect more detailed information on the wells with KEL's Q1/19 results (expected on May 8, 2019; see our preview report).

KEL had previously indicated it would test plug and perf completions in three of the first six wells (one in each of the Upper, Middle and IBZ Montney layers) and compare the results with ball drop completions in the other wells. The company has used ball drop completions in the majority of its wells to date; however, other operators in the region (and in other condensate-rich Montney plays) have successfully migrated to plug and perf technology in order to achieve tighter cluster spacing and higher frac intensity.

Our analysis of the 2017 and 2018 vintage wells in the Inga / Fireweed / Blueberry / Attachie region (see Exhibit 1) indicates that wells completed with plug and perf technology delivered 60% more wellhead condensate per 1,000 feet of lateral length over their first 12 months and twelfth month CGRs >100% higher as compared to wells completed with ball drop technology. Notably, the average frac stage spacing was identical for the two completion technologies, while the plug and perf wells were completed with ~40% more proppant. While the small sample size (23 wells) and potential confounding variables (surface location, Montney layer, etc.) limit the statistical significance of this analysis, we believe that the data provides compelling evidence in favour of further testing of plug and perf completions in the play.

KEL has noted that it will use the results from its comparative tests on the first six wells from the 5-9 pad to determine the completion technology for the remaining 18 wells on the pad. The company plans to bring the second and third six-well tranches onstream in Q3/19 and Q4/19, respectively. KEL also plans to bring the five-well Fireweed B-33-I pad expected onstream in Q3/19.

Also of note in the area, ConocoPhillips (COP-N) has commenced completion operations on its 14-well 13-22 Blueberry Montney pad and spud the new 5-27 pad adjacent to KEL's Inga lands. COP has typically used plug and perf technology and has tested the highest intensity completion in the play to date (5.4 tonnes per metre; >8,000 tonnes total proppant).

See Exhibit 2 for area well plots and type curve economics.