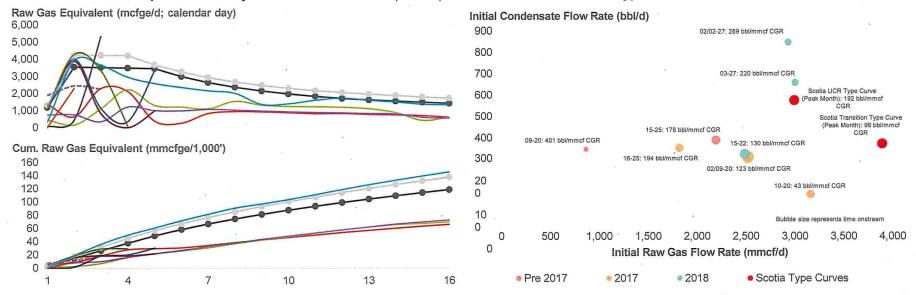

See Exhibit 2 for area well plots and type curve economics.

#### Exhibit 2: Inga / Fireweed / Blueberry / Attachie 2016 to 2019 Vintage Montney Wells and Scotiabank GBM Type Curve Economics

| Scotiabank GBM T                        | ype Curve                           | Base                          | Oil Sen                   | sitivity                  | Gas Se                    | nsitivity                 | Base                            | Oil Ser                   | sitivity                  | Gas Se                      | nsitivity                 |
|-----------------------------------------|-------------------------------------|-------------------------------|---------------------------|---------------------------|---------------------------|---------------------------|---------------------------------|---------------------------|---------------------------|-----------------------------|---------------------------|
| AECO                                    | [C\$/mcf]                           | \$1.60                        | \$1.60                    | \$1.60                    | \$1.10                    | <b>\$2.10</b>             | \$1.60                          | \$1.60                    | \$1.60                    | \$1.10                      | <b>\$2.10</b>             |
| Cdn Light Oil                           | [C\$/bbl]                           | \$70.00                       | \$60.00                   | <b>\$80.00</b>            | \$70.00                   | \$70.00                   | \$70.00                         | <b>\$60.00</b>            | <b>\$80.00</b>            | \$70.00                     | \$70.00                   |
| EUR                                     | [mboe]                              | 805                           | 805                       | 805                       | 805                       | 805                       | 650                             | 650                       | 650                       | 650                         | 650                       |
| % Gas                                   | [%]                                 | 58%                           | 58%                       | 58%                       | 58%                       | 58%                       | 47%                             | 47%                       | 47%                       | 47%                         | 47%                       |
| DC&T Capital                            | [\$000]                             | \$5,800                       | \$5,510                   | \$6,090                   | \$5,800                   | \$5,800                   | \$5,800                         | \$5,510                   | \$6,090                   | \$5,800                     | \$5,800                   |
| NPV (after-tax)                         | [\$000]                             | \$2,921                       | \$2,104                   | \$3,728                   | \$2,396                   | \$3,444                   | \$3,923                         | \$2,949                   | \$4,889                   | \$3,567                     | \$4,279                   |
| PIR (after-tax)                         | [x]                                 | 1.51x                         | 1.38x                     | 1.62x                     | 1.42x                     | 1.60x                     | 9 1.68x                         | 1.54x                     | 1.81x                     | 1.62x                       | 1.74x                     |
| IRR (after-tax)                         | [%]                                 | 47%                           | 37%                       | 57%                       | 41%                       | 54%                       | 68%                             | 53%                       | 81%                       | 63%                         | 73%                       |
| Payback<br>1st Yr Cap Eff<br>Break-even | [months]<br>[\$/boe/d]<br>[C\$/bbl] | 9 17<br>\$12,086<br>8 \$45.97 | 20<br>\$11,482<br>\$42.96 | 14<br>\$12,690<br>\$49.02 | 18<br>\$12,086<br>\$50.33 | 15<br>\$12,086<br>\$41.61 | ± \$13,166<br>≈ \$41.22         | 15<br>\$12,508<br>\$38.64 | 11<br>\$13,825<br>\$43.84 | 13 ·<br>\$13,166<br>\$43.85 | 12<br>\$13,166<br>\$38.60 |
| Midcycle Capital                        | [\$000]                             | \$45.97<br>\$6,136<br>\$2,660 | \$5,830                   | \$6,443                   | \$6,136                   | \$6,136                   | \$41.22<br>E \$6,136<br>\$3,666 | \$5,830                   | \$6,443                   | \$6,136                     | \$6,136                   |
| NPV (after-tax)<br>PIR (after-tax)      | [\$000]<br>[x]                      | 1.44x                         | \$1,856<br>1.32x          | \$3,454<br>1.54x          | \$2,134<br>1.35x          | \$3,185<br>1.52x          | 1.60x                           | \$2,705<br>1.47x          | \$4,618<br>1.72x          | \$3,309<br>1.54x            | \$4,022<br>1.66x          |
| IRR (after-tax)                         | [%]                                 | 40%                           | 31%                       | 49%                       | 34%                       | 46%                       | 58%                             | 46%                       | 70%                       | 54%                         | 63%                       |
| Payback                                 | [months]                            | 19                            | 24                        | 16                        | 21                        | 17                        | 14                              | 17                        | 12                        | 15                          | 13                        |
| 1st Yr Cap Eff<br>Break-even            | [\$/boe/d]<br>[C\$/bbl]             | \$12,787<br>\$48.17           | \$12,147<br>\$45.03       | \$13,426<br>\$51.35       | \$12,787<br>\$52.53       | \$12,787<br>\$43.81       | \$13,930<br>\$43.16             | \$13,233<br>\$40.46       | \$45.90                   | \$13,930<br>\$45.79         | \$40.54                   |
| Implied F&D                             | [C\$/boe]                           | \$7.62                        | \$7.24                    | \$8.01                    | \$7.62                    | \$7.62                    | \$9.44                          | \$8.97                    | \$9.91                    | \$9.44                      | \$9.44                    |
| Implied Recycle                         | [x]                                 | 2.1x                          | 1.8x                      | 2.3x                      | 1.9x                      | 2.3x                      | 2.3x                            | 2.0x                      | 2.5x                      | 2.2x                        | 2.4x                      |

Base Type Curve Economic Estimates. Our base Inga Montney condensate-rich gas type curve anticipates a 1.9 mmcf/d (220 bbl/mmcf CGR) peak month rate and 805 mboe (~42% liquids) EUR at a ~\$5.8M drill, complete, equip, and tie-in (DCET) cost. At \$1.60/mmbtu AECO and \$70/bbl Canadian light oil, we estimate a 47% IRR and 17 month payback period.

Higher CGR Type Curve Economic Estimates. Our higher CGR type curve anticipates a 1.3 mmcf/d (330 bbl/mmcf CGR) peak month rate and 650 mboe (~53% liquids) EUR at a ~\$5.8M DCET cost. At \$1.60/mmbtu AECO and \$70/bbl Canadian light oil, we estimate a 68% IRR and 12 month payback period.

Note: Economics based on 1) 9% (after-tax) discount rate; 2) flat commodity pricing and costs; and 3) +4% condensate, -75% butane, -60% propane and -90% ethane NGL differentials. Midcycle Capital includes drilling, completion and tie-in (DC&T), go-forward infrastructure and dry hole costs.