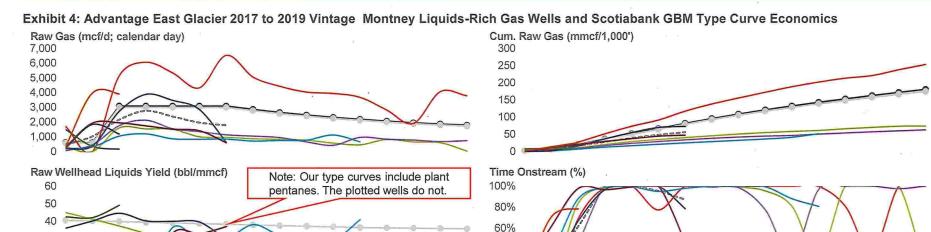

# Advantage (AAV)

AAV released production test details from its 10-well East Glacier Middle Montney 8-8 pad with its Q1/19 results release (see our note). The company noted that the average natural gas production rates from the wells were ~20% above its Middle Montney type curve, while the initial NGL yields averaged ~73 bbl/mmcf (near the high end of the company's 50 to 80 bbl/mmcf range for the area. For context, AAV's Glacier Middle Montney type curve anticipates a 30-day IP rate of 5.0 mmcf/d and a natural gas EUR of 5.0 Bcf. Our calendar day rate based type curves anticipate a similar EUR, but lower peak month production (see Exhibit 4).

We believe that longer-term flow rates (both gas and NGLs) from the 8-8 pad wells will provide key data for the economic potential of the play. Production profiles consistent with our 6.1 Bcfe (53 bbl/mmcf life of well NGL yield) type curve estimates (see Exhibit 4) should provide reasonable payback periods (under two years) and solid returns that compliment those from the Valhalla and Wembley Montney plays.

See Exhibit 4 for area well plots and type curve economics.

Source: geoSCOUT; company reports; Scotiabank GBM.

30

20

10

0

16

40%