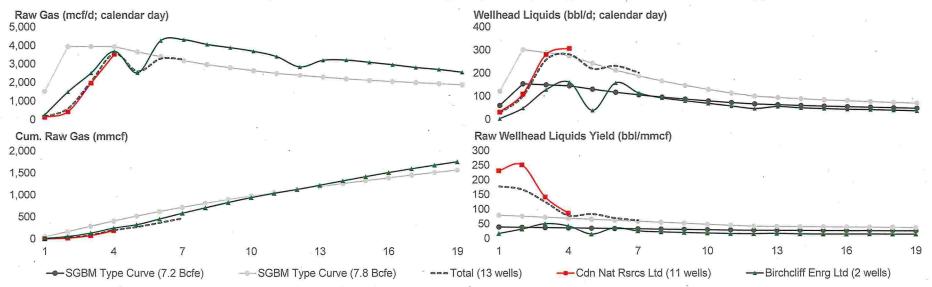

West Septimus Montney condensate-rich gas. Crew Energy Inc. (CR-T; SO; \$1.80 TP).

**Valhalla Montney liquids-rich gas –** *Update.* Advantage Oil and Gas Ltd. and Kelt Exploration Ltd.

**Pouce Coupe Montney liquids-rich gas –** *Update.* Birchcliff Energy Ltd. (BIR-T; SO; \$7.00/share TP).

**Also Featured.** Exhibits 11 to 28 show the top-producing wells from Alberta, British Columbia, and Saskatchewan for March 2019.