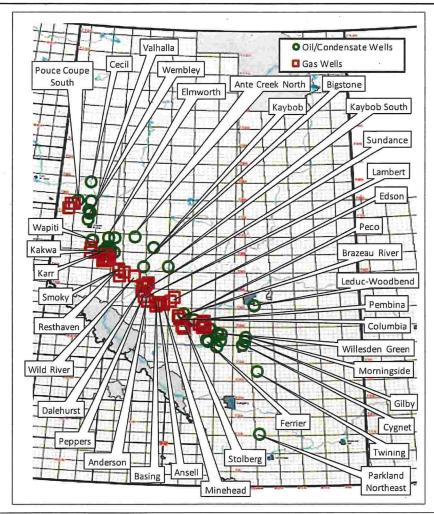

Our analysis of the 2017 and 2018 vintage wells in the Inga / Fireweed / Blueberry / Attachie region (see Exhibit 1) indicates that wells completed with plug and perf technology delivered 60% more wellhead condensate per 1,000 feet of lateral length over their first 12 months and twelfth month CGRs >100% higher as compared to wells completed with ball drop technology. Notably, the average frac stage spacing was identical for the two completion technologies, while the plug and perf wells were completed with ~40% more proppant. While the small sample size (23 wells) and potential confounding variables (surface location, Montney layer, etc.) limit the statistical significance of this analysis, we believe that the data provides compelling evidence in favour of further testing of plug and perf completions in the play.

See Exhibit 2 for area well plots and type curve economics.