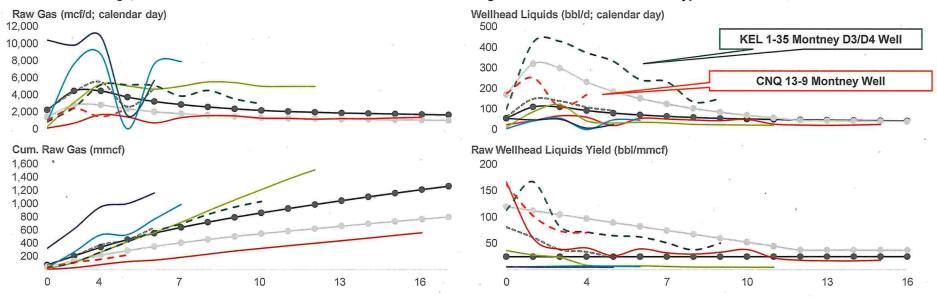

# Advantage (AAV)

AAV released production test details from its 10-well East Glacier Middle Montney 8-8 pad with its Q1/19 results release (see our note). The company noted that the average natural gas production rates from the wells were ~20% above its Middle Montney type curve, while the initial NGL yields averaged ~73 bbl/mmcf (near the high end of the company's 50 to 80 bbl/mmcf range for the area. For context, AAV's Glacier Middle Montney type curve anticipates a 30-day IP rate of 5.0 mmcf/d and a natural gas EUR of 5.0 Bcf. Our calendar day rate based type curves anticipate a similar EUR, but lower peak month production (see Exhibit 4).

We believe that longer-term flow rates (both gas and NGLs) from the 8-8 pad wells will provide key data for the economic potential of the play. Production profiles consistent with our 6.1 Bcfe (53 bbl/mmcf life of well NGL yield) type curve estimates (see Exhibit 4) should provide reasonable payback periods (under two years) and solid returns that compliment those from the Valhalla and Wembley Montney plays.

See Exhibit 4 for area well plots and type curve economics.

Source: geoSCOUT; company reports; Scotiabank GBM.

30

20

10

0

16

40%