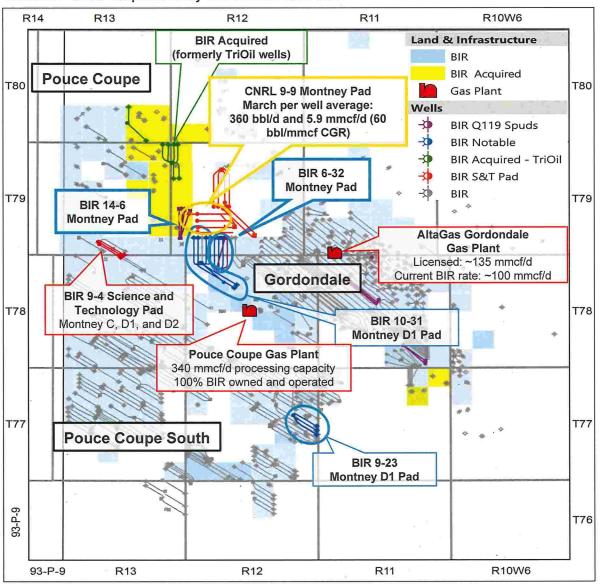

West Septimus Montney condensate-rich gas. Crew Energy Inc. (CR-T; SO; \$1.80 TP).

**Valhalla Montney liquids-rich gas –** *Update.* Advantage Oil and Gas Ltd. and Kelt Exploration Ltd.

**Pouce Coupe Montney liquids-rich gas –** *Update.* Birchcliff Energy Ltd. (BIR-T; SO; \$7.00/share TP).

**Also Featured.** Exhibits 11 to 28 show the top-producing wells from Alberta, British Columbia, and Saskatchewan for March 2019.