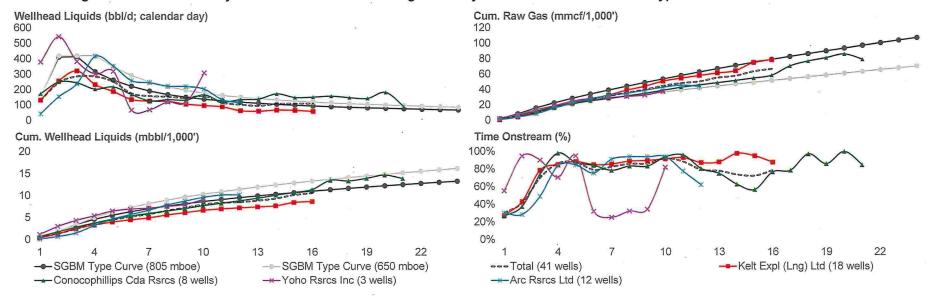

#### Exhibit 2: Inga / Fireweed / Blueberry / Attachie 2016 to 2019 Vintage Montney Wells and Scotiabank GBM Type Curve Economics

| Scotiabank GBM T                        | ype Curve                           | Base                          | Oil Sen                   | sitivity                  | Gas Se                    | nsitivity                 | Base                            | Oil Ser                   | sitivity                  | Gas Se                      | nsitivity                 |
|-----------------------------------------|-------------------------------------|-------------------------------|---------------------------|---------------------------|---------------------------|---------------------------|---------------------------------|---------------------------|---------------------------|-----------------------------|---------------------------|
| AECO                                    | [C\$/mcf]                           | \$1.60                        | \$1.60                    | \$1.60                    | \$1.10                    | <b>\$2.10</b>             | \$1.60                          | \$1.60                    | \$1.60                    | \$1.10                      | <b>\$2.10</b>             |
| Cdn Light Oil                           | [C\$/bbl]                           | \$70.00                       | \$60.00                   | <b>\$80.00</b>            | \$70.00                   | \$70.00                   | \$70.00                         | <b>\$60.00</b>            | <b>\$80.00</b>            | \$70.00                     | \$70.00                   |
| EUR                                     | [mboe]                              | 805                           | 805                       | 805                       | 805                       | 805                       | 650                             | 650                       | 650                       | 650                         | 650                       |
| % Gas                                   | [%]                                 | 58%                           | 58%                       | 58%                       | 58%                       | 58%                       | 47%                             | 47%                       | 47%                       | 47%                         | 47%                       |
| DC&T Capital                            | [\$000]                             | \$5,800                       | \$5,510                   | \$6,090                   | \$5,800                   | \$5,800                   | \$5,800                         | \$5,510                   | \$6,090                   | \$5,800                     | \$5,800                   |
| NPV (after-tax)                         | [\$000]                             | \$2,921                       | \$2,104                   | \$3,728                   | \$2,396                   | \$3,444                   | \$3,923                         | \$2,949                   | \$4,889                   | \$3,567                     | \$4,279                   |
| PIR (after-tax)                         | [x]                                 | 1.51x                         | 1.38x                     | 1.62x                     | 1.42x                     | 1.60x                     | 9 1.68x                         | 1.54x                     | 1.81x                     | 1.62x                       | 1.74x                     |
| IRR (after-tax)                         | [%]                                 | 47%                           | 37%                       | 57%                       | 41%                       | 54%                       | 68%                             | 53%                       | 81%                       | 63%                         | 73%                       |
| Payback<br>1st Yr Cap Eff<br>Break-even | [months]<br>[\$/boe/d]<br>[C\$/bbl] | 9 17<br>\$12,086<br>8 \$45.97 | 20<br>\$11,482<br>\$42.96 | 14<br>\$12,690<br>\$49.02 | 18<br>\$12,086<br>\$50.33 | 15<br>\$12,086<br>\$41.61 | ± \$13,166<br>≈ \$41.22         | 15<br>\$12,508<br>\$38.64 | 11<br>\$13,825<br>\$43.84 | 13 ·<br>\$13,166<br>\$43.85 | 12<br>\$13,166<br>\$38.60 |
| Midcycle Capital                        | [\$000]                             | \$45.97<br>\$6,136<br>\$2,660 | \$5,830                   | \$6,443                   | \$6,136                   | \$6,136                   | \$41.22<br>E \$6,136<br>\$3,666 | \$5,830                   | \$6,443                   | \$6,136                     | \$6,136                   |
| NPV (after-tax)<br>PIR (after-tax)      | [\$000]<br>[x]                      | 1.44x                         | \$1,856<br>1.32x          | \$3,454<br>1.54x          | \$2,134<br>1.35x          | \$3,185<br>1.52x          | 1.60x                           | \$2,705<br>1.47x          | \$4,618<br>1.72x          | \$3,309<br>1.54x            | \$4,022<br>1.66x          |
| IRR (after-tax)                         | [%]                                 | 40%                           | 31%                       | 49%                       | 34%                       | 46%                       | 58%                             | 46%                       | 70%                       | 54%                         | 63%                       |
| Payback                                 | [months]                            | 19                            | 24                        | 16                        | 21                        | 17                        | 14                              | 17                        | 12                        | 15                          | 13                        |
| 1st Yr Cap Eff<br>Break-even            | [\$/boe/d]<br>[C\$/bbl]             | \$12,787<br>\$48.17           | \$12,147<br>\$45.03       | \$13,426<br>\$51.35       | \$12,787<br>\$52.53       | \$12,787<br>\$43.81       | \$13,930<br>\$43.16             | \$13,233<br>\$40.46       | \$45.90                   | \$13,930<br>\$45.79         | \$40.54                   |
| Implied F&D                             | [C\$/boe]                           | \$7.62                        | \$7.24                    | \$8.01                    | \$7.62                    | \$7.62                    | \$9.44                          | \$8.97                    | \$9.91                    | \$9.44                      | \$9.44                    |
| Implied Recycle                         | [x]                                 | 2.1x                          | 1.8x                      | 2.3x                      | 1.9x                      | 2.3x                      | 2.3x                            | 2.0x                      | 2.5x                      | 2.2x                        | 2.4x                      |

Base Type Curve Economic Estimates. Our base Inga Montney condensate-rich gas type curve anticipates a 1.9 mmcf/d (220 bbl/mmcf CGR) peak month rate and 805 mboe (~42% liquids) EUR at a ~\$5.8M drill, complete, equip, and tie-in (DCET) cost. At \$1.60/mmbtu AECO and \$70/bbl Canadian light oil, we estimate a 47% IRR and 17 month payback period.

Higher CGR Type Curve Economic Estimates. Our higher CGR type curve anticipates a 1.3 mmcf/d (330 bbl/mmcf CGR) peak month rate and 650 mboe (~53% liquids) EUR at a ~\$5.8M DCET cost. At \$1.60/mmbtu AECO and \$70/bbl Canadian light oil, we estimate a 68% IRR and 12 month payback period.

Note: Economics based on 1) 9% (after-tax) discount rate; 2) flat commodity pricing and costs; and 3) +4% condensate, -75% butane, -60% propane and -90% ethane NGL differentials. Midcycle Capital includes drilling, completion and tie-in (DC&T), go-forward infrastructure and dry hole costs.