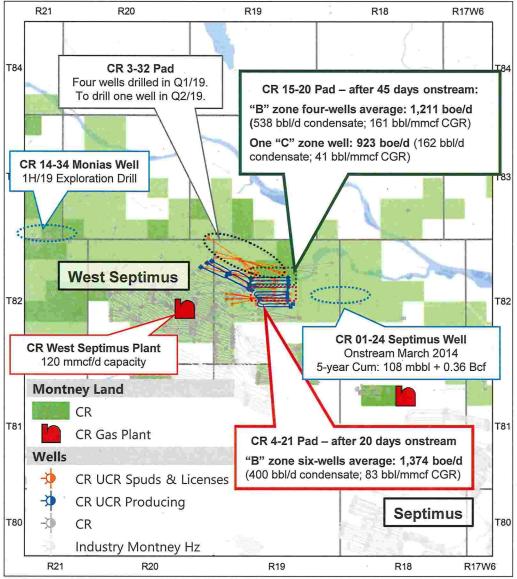

West Septimus Montney condensate-rich gas. Crew Energy Inc. (CR-T; SO; \$1.80 TP).

**Valhalla Montney liquids-rich gas –** *Update.* Advantage Oil and Gas Ltd. and Kelt Exploration Ltd.

**Pouce Coupe Montney liquids-rich gas –** *Update.* Birchcliff Energy Ltd. (BIR-T; SO; \$7.00/share TP).

# All Eyes on Inga

## Kelt (KEL)

Public data shows that the first six wells from KEL's 24-well Inga Montney 5-9 pad commenced clean-up in late March 2019. Initial flows from the wells show high condensate to gas ratios (CGR; average >550 bbl/mmcf) and large volumes of frac water recovery over short term producing periods (1.5 to 8.5 days). We expect more detailed information on the wells with KEL's Q1/19 results (expected on May 8, 2019; see our preview report).

KEL had previously indicated it would test plug and perf completions in three of the first six wells (one in each of the Upper, Middle and IBZ Montney layers) and compare the results with ball drop completions in the other wells. The company has used ball drop completions in the majority of its wells to date; however, other operators in the region (and in other condensate-rich Montney plays) have successfully migrated to plug and perf technology in order to achieve tighter cluster spacing and higher frac intensity.

Our analysis of the 2017 and 2018 vintage wells in the Inga / Fireweed / Blueberry / Attachie region (see Exhibit 1) indicates that wells completed with plug and perf technology delivered 60% more wellhead condensate per 1,000 feet of lateral length over their first 12 months and twelfth month CGRs >100% higher as compared to wells completed with ball drop technology. Notably, the average frac stage spacing was identical for the two completion technologies, while the plug and perf wells were completed with ~40% more proppant. While the small sample size (23 wells) and potential confounding variables (surface location, Montney layer, etc.) limit the statistical significance of this analysis, we believe that the data provides compelling evidence in favour of further testing of plug and perf completions in the play.

KEL has noted that it will use the results from its comparative tests on the first six wells from the 5-9 pad to determine the completion technology for the remaining 18 wells on the pad. The company plans to bring the second and third six-well tranches onstream in Q3/19 and Q4/19, respectively. KEL also plans to bring the five-well Fireweed B-33-I pad expected onstream in Q3/19.

Also of note in the area, ConocoPhillips (COP-N) has commenced completion operations on its 14-well 13-22 Blueberry Montney pad and spud the new 5-27 pad adjacent to KEL's Inga lands. COP has typically used plug and perf technology and has tested the highest intensity completion in the play to date (5.4 tonnes per metre; >8,000 tonnes total proppant).

See Exhibit 2 for area well plots and type curve economics.