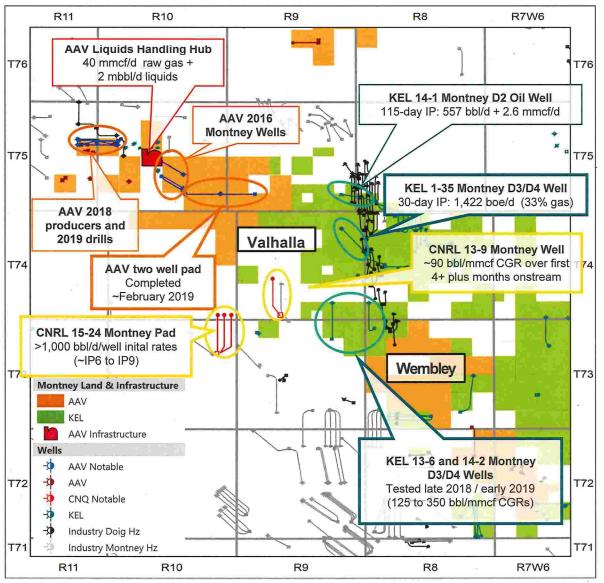

# East Glacier Montney Advancing

# Advantage (AAV)

AAV released production test details from its 10-well East Glacier Middle Montney 8-8 pad with its Q1/19 results release (see our note). The company noted that the average natural gas production rates from the wells were ~20% above its Middle Montney type curve, while the initial NGL yields averaged ~73 bbl/mmcf (near the high end of the company's 50 to 80 bbl/mmcf range for the area. For context, AAV's Glacier Middle Montney type curve anticipates a 30-day IP rate of 5.0 mmcf/d and a natural gas EUR of 5.0 Bcf. Our calendar day rate based type curves anticipate a similar EUR, but lower peak month production (see Exhibit 4).

Two wells from the pad are currently on production and the company expects to tie-in the remaining eight wells after spring breakup. AAV has indicated that it plans to bring the wells on production through the balance of 2019; however we expect the pad to make significant contributions to the expected post spring breakup NGL ramp-up in Q3/19.

While Valhalla and Wembley have captured most of the attention as key components in AAV's liquids production growth plan, we believe that the East Glacier Montney play can be a meaningful contributor in the program with consistent NGL yields above 50 bbl/mmcf. We also believe that the proximity of the play to AAV's existing infrastructure (i.e., right under the Glacier plant – see Exhibit 3) provides material cost and control advantages.

We believe that longer-term flow rates (both gas and NGLs) from the 8-8 pad wells will provide key data for the economic potential of the play. Production profiles consistent with our 6.1 Bcfe (53 bbl/mmcf life of well NGL yield) type curve estimates (see Exhibit 4) should provide reasonable payback periods (under two years) and solid returns that compliment those from the Valhalla and Wembley Montney plays.

See Exhibit 4 for area well plots and type curve economics.

Source: geoSCOUT; company reports; Scotiabank GBM.

30

20

10

0

16

40%