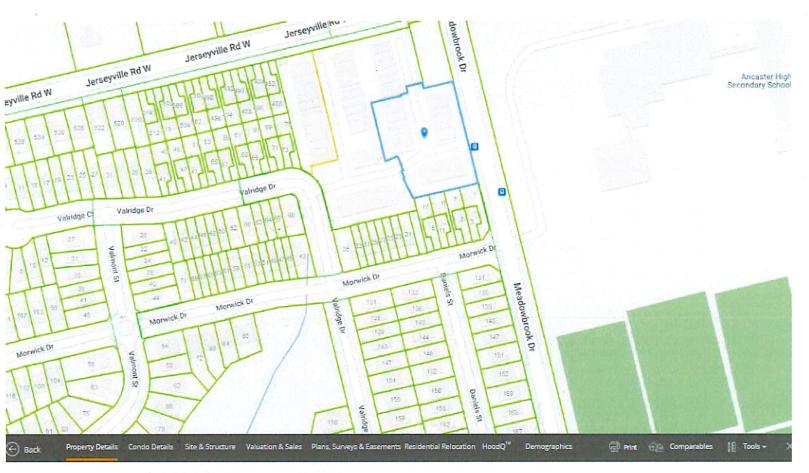

# Exhibit B

| REF              | ERENCE:                                |             |                            |                                                      |                        |               |         |              |                     |        |                             |          |                    |            | FILE NO.:      | 81valri         | dge-9     | 9                  |
|------------------|----------------------------------------|-------------|----------------------------|------------------------------------------------------|------------------------|---------------|---------|--------------|---------------------|--------|-----------------------------|----------|--------------------|------------|----------------|-----------------|-----------|--------------------|
|                  | CLIENT:                                | Marle       | r Law                      |                                                      |                        |               | A       | IC MEMBER    | Bruce R             | ae     |                             |          |                    |            |                |                 |           |                    |
|                  | ATTENTION:                             |             |                            |                                                      |                        |               | S C     | OMPANY:      | Rae App             | rai    | isals and (                 | Con      | sultants           |            |                |                 |           |                    |
| N                | ADDRESS:                               | 102 L       | akeshore F                 | Rd E. Oakvill                                        | е                      |               | RAISER  | DDRESS:      | 198 Tilfo           | rd     | Rd.                         |          |                    |            |                | 1               |           |                    |
| Ë                |                                        |             |                            |                                                      |                        |               | PR      |              | Oakville            | 0      | Ν                           |          |                    |            |                |                 |           |                    |
| 0                | E-MAIL:                                |             |                            |                                                      |                        |               | AP E    | -MAIL:       |                     |        |                             |          |                    |            |                |                 |           | nstitute           |
|                  | PHONE:                                 |             |                            | FAX:                                                 |                        |               | 5276    | HONE:        |                     |        | F                           | AX:      |                    |            |                | 1.5             | f Can     |                    |
|                  | PROPERTY AD                            | DRESS:      | 81 Valridg                 | e Drive Unit                                         | 9                      |               |         |              | спу: Нат            | ilto   | on                          |          |                    | PROVI      | NCE: On        | POSTAL          | CODE: 1   | _9G5B7             |
| Ε:               | LEGAL DESCR                            | RIPTION:    | Unit 15 Le                 | evel 1 Went                                          | worth Cond             | lo Plan       | 32      | 3            |                     |        |                             |          |                    |            |                |                 |           |                    |
| JEC              |                                        |             |                            |                                                      |                        |               |         |              |                     |        |                             |          | Source:            | asse       | ssment         |                 |           |                    |
| SUBJ             | MUNICIPALIT                            | Y AND DIS   | тгіст: <mark>Hamilt</mark> | on ( Ancaste                                         | er)                    |               |         |              |                     |        |                             |          |                    |            |                |                 |           |                    |
| S                | ASSESSMENT                             |             | nd \$                      | Imps \$                                              |                        | Tota          | al \$ 3 | 310,00       | O Asse              | ssme   | ent Date: <u>2016</u>       |          |                    |            | Taxes \$       |                 | _ Year    |                    |
|                  | EXISTING US                            |             |                            |                                                      |                        |               |         |              |                     | _      |                             |          |                    |            |                |                 |           |                    |
|                  | NAME: MCS                              |             |                            |                                                      |                        |               |         |              |                     |        | This is E                   |          | ·/- ·/-            | Name       | : Type:        | roform          | d to      | in the             |
|                  | PURPOSE:                               |             | estimate market va         |                                                      | ate market rent        |               |         |              |                     |        | This is E                   | :xn      | וטונ<br>סי         |            | ີ້<br>ກິດ      | . reierre       | เน เบ     | III UIG            |
|                  |                                        |             |                            | ng only X litiga                                     | ition                  |               |         |              |                     |        | affidavit                   | of.      | $\mathcal{O}$      | UC         | e he           |                 |           |                    |
|                  | REQUESTED                              |             | ame): above                |                                                      |                        |               |         |              |                     |        | sworn b                     |          |                    |            |                | 76              |           |                    |
| EN               | VALUE:                                 | =           | Current                    | Other<br>X Retrospective                             | Prospecti              | 110           |         |              |                     |        |                             |          |                    |            |                |                 |           |                    |
| GNMEN            | VALUE:                                 | =           | Update of original re      |                                                      | Frospecii              | with an e     | ffectiv | e date of    |                     |        | day of                      |          |                    | File N     | Ŋ              |                 | ., 20     |                    |
| SIG              | PROPERTY R                             |             | PRAISED: F                 |                                                      | Leasehold              | Condomi       |         |              | П                   |        |                             |          | _/                 | 1          | 1              |                 |           |                    |
| AS               | MAINTENANC                             |             |                            |                                                      |                        |               |         |              |                     |        |                             |          | 10/1               | ]/k        | A              |                 |           |                    |
|                  |                                        |             | EX NAME (if applic         | cable):                                              |                        |               |         |              |                     |        |                             | ~        |                    | •••••      | A C            | SSIMMC          | ONE       | R, ETC.            |
|                  | EXTRAORDIN                             | ARY ASSU    | IMPTIONS & LIMIT           | ING CONDITIONS                                       |                        |               |         | X YES (se    | ee attached addend  | dum)   |                             |          |                    |            |                |                 |           |                    |
|                  | НҮРОТНЕТІС                             | AL CONDI    | TIONS                      |                                                      | XNO                    |               | _[      | YES (se      | ee attached adden   | dum.   | A hypothetical cor          | ndition  | requires an extra  | aordinar   | y assumption)  |                 |           |                    |
|                  | JURISDICTIO                            |             |                            |                                                      | X NO                   |               |         | YES (se      | ee attached adden   | dum)   |                             |          |                    |            |                |                 |           |                    |
|                  | -                                      |             | Residential                | Commercial                                           | Industrial             | Agricu        |         | . H-         |                     |        | 100                         | C DAN    | GE OF PROPE        | DTIES /    | usars), 15     | From            | 35        | То                 |
|                  | TYPE OF DIS                            |             | Urban                      | X Suburban X Stable                                  | Rural                  | Recre         |         | =            |                     |        |                             |          | NGE OF PROPE       |            |                | 50,000          |           | .5M                |
|                  | BUILT-UP:                              | STRICT:     | Improving  X Over 75%      | 25 - 75%                                             | Under 25%              | Rural         | Diauli  | у <u> </u>   |                     |        | 110                         | CL IV    | NIGE OF TROE       | LIVIIL     | . j ·          | 00,000          | 1 .       | -                  |
| 00               | CONFORMITY                             | / Age       | Newer                      | X Similar                                            | Older                  |               |         |              |                     |        | MAI                         | RKET     | OVERVIEW:          | Supply     | : High         | Av              | erage     | X Low              |
| 띪                | 100000000 1000000000000000000000000000 | Condition:  | Superior                   | X Similar                                            | Inferior               | П             |         |              |                     |        |                             |          |                    | Demano     |                | Av              | erage     | X Low              |
| BOURHOO          |                                        | Size:       | Larger                     | X Similar                                            | Smaller                |               |         |              |                     |        | PRI                         | CE TF    | RENDS:             |            | Increa         | sing X Sta      | ble       | Declining          |
| エ                | COMMENTS:                              |             |                            | onditions Observed                                   |                        |               |         |              |                     |        |                             |          |                    |            |                | - 6             |           |                    |
| VEIG             | Value trends, n<br>commercial/inc      |             |                            | loyment and amenities                                | anticipated public/p   | rivate improv | emen    | its, apparen | t detrimental condi | tions  | (railroad tracks, u         | nkemp    | t properties, maj  | or traffic | arteries, nydr | o facilities,   |           |                    |
| -                |                                        |             |                            |                                                      |                        | . ما المام    | :       | !!           | ما المدينة الم      |        | situ daviala                |          | ont Lligh          | Cal        | anal with      | ain 1/2 h       | lock      | Good               |
|                  |                                        |             |                            | storey t/hou<br>ote rural land                       |                        |               |         |              | or lower de         | 3115   | sity develo                 | ppm      | ent. nigi          | 1 301      | 1001 WILL      | 1111 1/2 0      | IOCK.     | Good,              |
|                  | stable,                                | matur       | ng area.ivo                | de fural land                                        | นรยร เบ แา             | e noru        | we      | Si.          |                     |        |                             |          |                    |            |                |                 |           |                    |
| 100              | SITE DIMENSIO                          | าพร. ทล     |                            |                                                      |                        |               |         |              | UTILITIES:          | X      | Telephone                   | X        | Natural Gas        | X          | Storm Sewer    | X Sanit         | ary Sewer | Septic             |
|                  | LOT SIZE:                              | na          |                            | Ur                                                   | it of Measurement      |               |         |              |                     | $\Box$ | Open Ditch                  |          | Holding Tank       |            |                |                 |           |                    |
|                  | Source:                                | _           | sessment                   | _                                                    |                        |               |         |              | WATER SUPPLY:       | X      | Municipal                   |          | Private Well       |            |                |                 |           |                    |
|                  | TOPOGRAPH                              | y: tab      | ole land                   |                                                      |                        |               |         |              |                     |        |                             |          |                    |            |                |                 |           |                    |
|                  |                                        |             |                            |                                                      |                        |               |         |              | FEATURES:           |        | Gravel Road                 | _        | Paved Road         | X          | Lane           | X Side          | valk      | X Curbs            |
|                  | CONFIGURAT                             | ION: reg    | gular                      |                                                      |                        |               |         |              |                     | X      | Street Lights               |          | Cablevision        | Щ          |                |                 |           |                    |
| S                |                                        | _           |                            | 1.01                                                 |                        |               |         |              | ELECTRICAL:         |        | Overhead                    | =        | Underground        | H          |                | [V] a           |           |                    |
| EN               | ZONING:                                | RN          | //4 resident               |                                                      | -14                    |               |         |              | DRIVEWAY:           | =      | Private                     | $\equiv$ | Mutual             | H          | None           | X Singl         | е         | Double             |
| EM               |                                        |             |                            |                                                      | urce: city             |               |         |              |                     |        | Underground<br>face: asphal | _        | Laneway            | Ш          |                |                 |           |                    |
| Ιδ               | USE CONFOR                             | -           | TROLS (see comme           | (see comments)                                       |                        |               |         |              | PARKING:            |        | Garage                      |          | Carport            | П          | Driveway       | Stree           | t         |                    |
| MPF              | ASSEMBLAGI                             | =           | = =                        | S (see comments)                                     |                        |               |         |              | LANDSCAPING:        |        | Good                        | =        | Average            | $\equiv$   | Fair           | Poor            |           |                    |
| AND IMPROVEMENTS | TITLE SEARC                            | =           |                            | (see comments and li                                 | miting conditions)     |               |         |              | CURB APPEAL:        |        | Good                        | -        | Average            |            | Fair           | Poor            |           |                    |
|                  | COMMENTS                               |             | Detrimental Con-           | ditions Observed                                     |                        |               |         | •            |                     |        |                             |          |                    |            |                |                 |           |                    |
| SITE             | Include feature                        | s such as z | oning, official comm       | unity plans, local area<br>lition, services, extras, | plans, flood plains, E | PA, greenbe   | lt, res | erves, herit | age, easements, ti  | tle re | strictions such as          | judgme   | ents or liens, ass | emblag     | e, known docu  | mentation of er | vironmen  | tal contamination, |
| 0,               |                                        |             |                            |                                                      |                        |               |         |              |                     |        |                             |          |                    |            |                |                 |           |                    |
|                  |                                        |             | 0                          | 2 storey t/hou                                       | ıse, brick a           | nd stor       | ne v    | veneer       | exterior,           | asp    | onalt drive                 | way      | y. Unit ex         | teric      | r appea        | irs in ave      | erage     |                    |
|                  | conditio                               | n( 202      | 23).                       |                                                      |                        |               |         |              |                     |        |                             |          |                    |            |                |                 |           |                    |
|                  |                                        |             |                            | н                                                    |                        |               |         |              |                     |        |                             |          |                    |            |                |                 |           |                    |
|                  |                                        |             |                            |                                                      |                        |               |         |              |                     |        |                             |          |                    |            |                |                 |           |                    |
|                  |                                        |             |                            |                                                      |                        |               |         |              |                     |        |                             |          |                    |            |                |                 |           |                    |

| REF                  | FERENCE:                               |                                         |                             |                              |                                       |                                | FILE NO.: 81va                          | iriage-9          |
|----------------------|----------------------------------------|-----------------------------------------|-----------------------------|------------------------------|---------------------------------------|--------------------------------|-----------------------------------------|-------------------|
|                      | EXISTING USE: residentia               | al                                      |                             |                              |                                       |                                |                                         |                   |
|                      | HIGHEST AND BEST USE OF TH             | E LAND AS IF VACANT:                    | Residential                 | Other                        |                                       |                                |                                         |                   |
| JSE                  | HIGHEST AND BEST USE OF TH             | E PROPERTY AS IMPROVED: X               |                             | Other                        |                                       |                                |                                         |                   |
| HIGHEST AND BEST USE | ANALYSES AND COMMENTS:                 |                                         | . 3                         |                              |                                       |                                |                                         |                   |
| 3 <u>E</u> S         |                                        |                                         |                             |                              |                                       |                                |                                         |                   |
|                      |                                        |                                         |                             |                              |                                       |                                |                                         |                   |
| Æ                    |                                        |                                         |                             |                              |                                       |                                |                                         |                   |
| S                    |                                        |                                         |                             |                              |                                       |                                |                                         |                   |
| 뽔                    |                                        |                                         |                             |                              |                                       |                                |                                         |                   |
| l≓                   |                                        |                                         |                             |                              |                                       |                                |                                         |                   |
|                      |                                        |                                         |                             |                              |                                       |                                |                                         |                   |
|                      |                                        |                                         | Γ                           |                              | T                                     |                                | 1                                       |                   |
|                      | SUBJECT                                |                                         |                             | ARABLE NO. 1                 |                                       | ARABLE NO. 2                   |                                         | ARABLE NO. 3      |
|                      | 81 Valridge Drive U                    |                                         | 81 Valridge #               | 35                           | 81 Valridge #                         | 26                             | 334 Wilson #                            | 8                 |
|                      | Hamilton, On L9G5                      | 5B7                                     |                             |                              |                                       |                                |                                         |                   |
|                      | DATA SOURCE                            |                                         | mls                         |                              | mls                                   |                                | mls                                     |                   |
|                      | DATE OF SALE                           |                                         | June 4 2020                 |                              | Feb.28.2020                           |                                | July 7 2020                             |                   |
|                      | SALE PRICE                             | \$                                      | \$ 540,000                  |                              | \$ 545,000                            |                                | \$ 585,000                              |                   |
|                      | DAYS ON MARKET                         |                                         | 134                         |                              | 10                                    |                                | 27                                      |                   |
|                      |                                        |                                         |                             |                              |                                       |                                |                                         |                   |
|                      |                                        |                                         |                             |                              |                                       |                                |                                         |                   |
|                      | LOCATION                               | avg                                     | avg                         |                              | avg                                   |                                | sim                                     |                   |
|                      | SITE DIMENSIONS/LOT SIZE               | na                                      | na                          |                              | na                                    |                                | na                                      |                   |
|                      | BUILDING TYPE                          | t/h                                     | t/h                         |                              | t/h                                   |                                |                                         |                   |
|                      | DESIGN/STYLE                           | 2 st                                    | 2st                         |                              | 2st                                   |                                | 2st                                     |                   |
|                      | AGE/CONDITION                          | 20                                      | 20                          | avg                          | 20                                    | avg                            | 20                                      | avg               |
|                      | LIVEABLE FLOOR AREA                    | 1268 ( mls 2021)                        | 1581 ( mls)                 |                              | 1581 ( mls)                           |                                | 1717 (mls)                              | . 0               |
|                      |                                        | Total Rooms Bdrms                       | Total Rooms                 | Bdrms                        | Total Rooms                           | Bdrms                          | Total Rooms                             | Bdrms             |
|                      | ROOM COUNT                             | 1                                       | 6                           | 3                            | 6                                     | 3                              | 6                                       | 3                 |
|                      | BATHROOMS                              |                                         | 1/4 2/2                     | •                            | 1.5                                   | •                              | 3.5                                     |                   |
|                      | BASEMENT                               |                                         | finished/ 2 pc              |                              | finished                              |                                | finished with 3                         | 3 pc              |
| 돐                    |                                        | 1 car garage                            | 1 car garage                |                              | 1 car garage                          |                                | 1 car garage                            | -                 |
| ŊΚ                   |                                        | J. Con game.gc                          | ac,fp                       |                              | acfp                                  |                                | acfp                                    |                   |
| PR                   |                                        |                                         | - CO,.P                     |                              | upgrades, sto                         | ne                             | h/w, stone                              |                   |
| AP                   | \$ rate / sq. ft                       |                                         | \$341.50                    |                              | \$344.72                              |                                | \$340.7                                 |                   |
| z                    | φ ταιο γ σητιτ                         |                                         | ψσ σ                        |                              | ΨσΞ                                   |                                | Ψ σ σ σ σ σ σ σ σ σ σ σ σ σ σ σ σ σ σ σ |                   |
| SIS                  | ANALYSES AND COMMENTS:                 |                                         | 1                           |                              |                                       |                                |                                         |                   |
| COMPARISON APPROACH  | Include qualitative or quantitative ex | planation for sale conditions, expendit | ures, market conditions and | property adjustments include | ding location, physical/economic      | c characteristics, use, non-re | ealty, rationale for most appropr       | iate comparables. |
| Ĭ                    |                                        |                                         |                             |                              |                                       |                                |                                         |                   |
| ပြ                   | Note No data con                       | firming the condition                   | finishes and                | quality of the s             | uhiect property v                     | was available /                | Analysis limited t                      | n a simplified    |
| C                    |                                        | nitations of a drive by                 |                             |                              |                                       |                                |                                         |                   |
| RE                   |                                        | stries, including real                  |                             |                              |                                       |                                |                                         |                   |
|                      |                                        | ow to pick up after th                  |                             |                              |                                       |                                |                                         | _                 |
|                      |                                        | strangers into a famil                  |                             |                              |                                       |                                |                                         |                   |
|                      |                                        | r lockdown lifted #                     | •                           | •                            |                                       |                                |                                         |                   |
|                      | -                                      | ubject but are larger                   |                             |                              |                                       | • •                            |                                         |                   |
|                      |                                        | very close to date of                   |                             |                              |                                       |                                |                                         |                   |
|                      |                                        | of a smaller size town                  | •                           |                              | · · · · · · · · · · · · · · · · · · · |                                | •                                       |                   |
|                      | of estimate value da                   |                                         | i ilouse sucii a            | s trie subject w             | as located within                     | i a reasoriable                | unie name, or ic                        | car community     |
|                      | or estimate value u                    | ale.                                    |                             |                              |                                       |                                |                                         |                   |
|                      |                                        |                                         |                             |                              |                                       |                                |                                         |                   |
|                      |                                        |                                         |                             |                              |                                       |                                |                                         |                   |
|                      |                                        |                                         |                             |                              |                                       |                                |                                         |                   |
|                      |                                        |                                         |                             |                              |                                       |                                |                                         |                   |
|                      |                                        |                                         |                             |                              |                                       |                                |                                         |                   |
|                      |                                        |                                         |                             |                              |                                       |                                |                                         |                   |
|                      |                                        |                                         |                             |                              |                                       |                                |                                         |                   |
|                      |                                        |                                         |                             |                              |                                       |                                |                                         |                   |
|                      |                                        |                                         |                             |                              |                                       |                                |                                         |                   |
|                      |                                        |                                         |                             |                              |                                       |                                |                                         |                   |
|                      |                                        |                                         |                             |                              | 450.005                               |                                |                                         |                   |
|                      | FSTIMATED VALUE BY THE DIDEC           | T COMPARISON APPROACH (round            | ed): FROM \$ 4:             | 30 000                       | TO \$ 450 000                         |                                |                                         |                   |