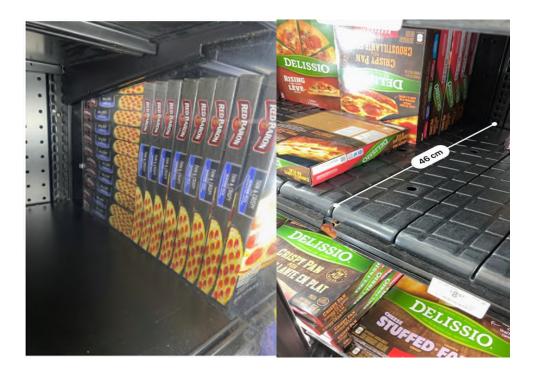

# ONTARIO SUPERIOR COURT OF JUSTICE (IN BANKRUPTCY AND INSOLVENCY)

#### IN THE MATTER OF THE BANKRUPTCY AND INSOLVENCY ACT, R.S. C 1985, C.B-3, AS AMENDED

5. Walmart was previously a customer of BRR for both: (i) third-party logistics distribution services ("3PL Services"); and (ii) buy-sell services. In August 2023, Walmart terminated the 3PL services contract with BRR.

#### The Overpayment

- 6. In May 2023, Walmart negotiated with Pazo Global LLC ("Pazo"), an authorized broker for Schwan's Company ("Schwan's"), for the purchase of Red Baron Pizza Products (the "Pizza Products") owned by Schawn's, for eventual sale at Walmart's stores. BRR is responsible for distributing the Pizza Products that have been sold by Pazo to Walmart on behalf of Schwan's. Since Pazo acts as an intermediary between Walmart and BRR, no communication occurs between Walmart and BRR with respect to pricing.
- 7. In May 2023, Pazo and Walmart agreed on a purchase price for Pizza Products to be sold at Walmart's stores. Also in May 2023, Pazo communicated the agreed upon price to BRR. Between May 2023 and November 2023, BRR incorrectly invoiced Walmart at the wrong price. As a result Walmart overpaid \$489,193.26 to BRR. The Overpayment is a direct result of BRR's mistake. The price that should have been applied to the Pizza Products between May 2023 and November 2023 is the price that BRR was instructed to charge by Pazo.
- 8. In accordance with the contractual arrangements between Walmart and BRR, Walmart is entitled to recover the Overpayment, and has been trying to do so since November 2023. Walmart legitimately exercised its contractual rights by BRR's account on hold and ceasing to make payments to BRR, pending resolution of the issues surrounding the Overpayment, in order to establish a reserve (the "**Reserve**") on January 2, 2024.