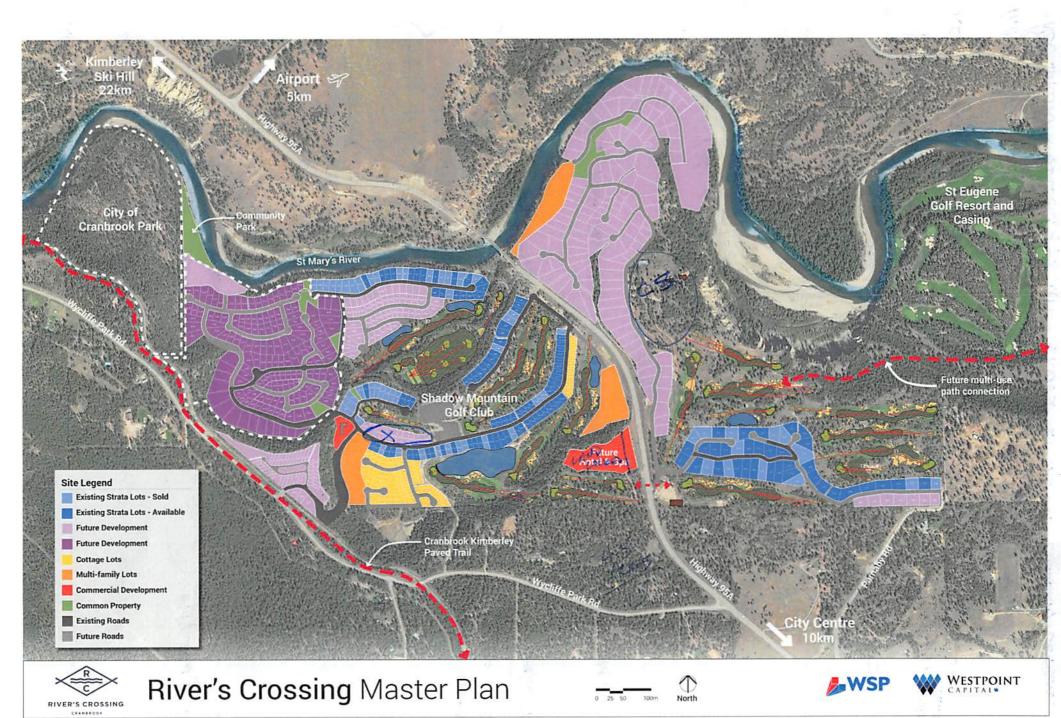

#### **River Crossing Land**

- 32. The Receiver has had unsolicited interests on the RCL's lands. Three parties had expressed interest in purchasing some or all of the property.
- 33. The property can be divided into two (2) sides, east and west (the "East Side" and "West Side" respectively). Attached as **Exhibit 6**, is a map of the development. The East Side of the development is all the lots east of Highway 95A and detailed in **Exhibit 7** of the report. The West Side of the development is all the lots west of Highway 95A and detailed in **Exhibit 8** of this report.

#### West Lots

- 34. On September 10, 2019, the Receiver received a Letter of Intent to purchase the West Side from 2212509 Alberta Ltd. ("2212509"), which the Receiver accepted subject to entering into a formal Purchase and Sale Agreement and subject to Court Approval.
- 35. After a period of due diligence and review of the various documents, the Receiver and 2212509 began negotiating a Purchase and Sale Agreement, but were unable to formalize the purchase and sale agreement, and the deal failed to proceed.
- 36. On February 21, 2020, Whiskey Jacks Partners ULC, ("WJP"), made an offer to purchase the entire RCL Development. The Receiver was unable to accept this offer as the Receiver had accepted CITW Inc. offer to purchase the East Side.
- 37. On February 21, 2020, WJP, made an offer to purchase the West Side of the RCL development. The Receiver required the sought and obtained the

#### East Lots

- 39. On November 11, 2019, Cabin in the Woods Inc. ("CITW Inc.") offered to purchase all of the East Side of the RCL development. At the time of the offer, the offer from 2212509 referred to above, included a right of first refusal ("ROFR") in regard to the East Side. As such, until the 2212509 agreement was terminated or the ROFR relinquished, the Receiver was not able to accept the offer.
- 40. On February 7, 2020, CITW Inc. made an unconditional offer to purchase the East Side of the RCL development.
- 41. On February 20, 2020, CITW Inc. and the Receiver were able to agree to a formal offer on the property.
- 42. Attached to the Confidential Supplement to the Receiver's Fourth Report is a copy of the appraisal completed by Rocky Mountain Appraisal of Cranbrook B.C.
- 43. On March 26, 2020, the Receiver entered into a Purchase and Sale Agreement with CITW Inc. The Purchase and Sale Agreement contains the following key terms and conditions:
  - a) Deposit \$200,000;
  - b) Completion Day June 15, 2020; and,
  - c) Conditions subject to Court Approval.